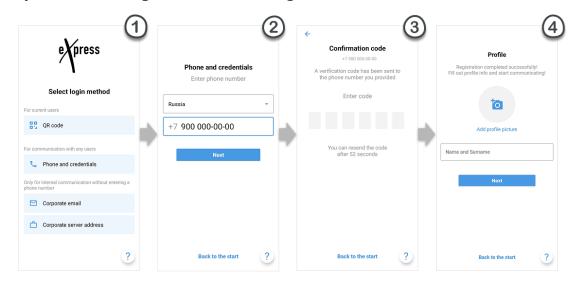

## Step 2. Perform registration on the regional server:

- 1. Click "Phone and credentials".
- 2. Select your country, enter your phone number and click "Next".
- 3. Enter the code received in the SMS message.
- 4. Select your profile avatar and enter a name that will be shown to other users. Click "Next".