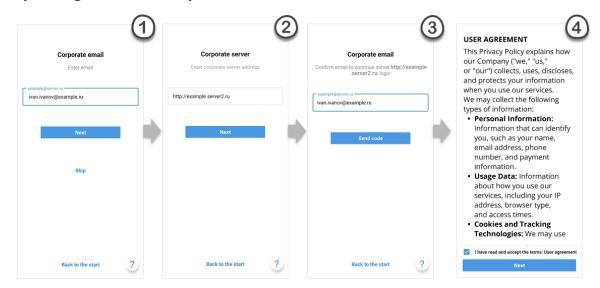

Step 3. Sign in to the corporate server:

- 1. Enter your corporate email address. Click "Next".
- 2. Enter the corporate server address in the following field \_\_\_\_\_\_.

Click "Next".

- 3. Enter your corporate email address and click "Get Code". Enter the code received in the email.
- 4. If the user agreement (optional) is displayed, read and accept its terms and conditions. Click "Next".