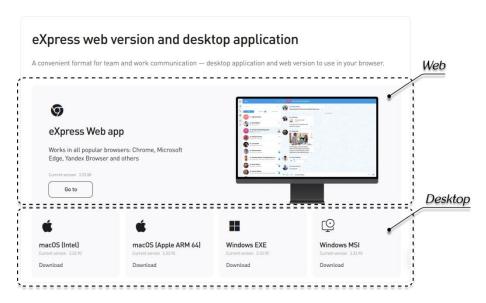

## Step 1. Install the app:

• To install the **Mobile app**, scan the corresponding QR code:

 to install the **Desktop app** or go to the **Web app**, go to https://express.ms/download/ and follow the recommendations on the website: