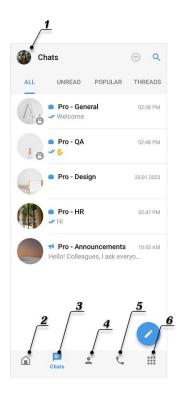

## **APP MAIN MENU INTERFACE**

- 1. "Settings" section. Managing app settings.
- 2. **Main page.** Contains a list of the company's corporate services, a news feed and announcements of upcoming events.
- "Chats" section. This section contains a list of available chats, channels, discussions and chatbots:
  - the "All" tab displays all chats and channels to which the user is a member;
  - The "Discussions" tab displays discussions to which the user is subscribed;
  - The "Catalog" tab displays all open corporate chats, channels and chat bots.
- "Contacts" section. This section allows to search for contacts, view contact cards, and manage contact tags.
- 5. "Calls" section. Conferences, conference list and call log.
- 6. **"Services" section.** This section contains available SmartApps.